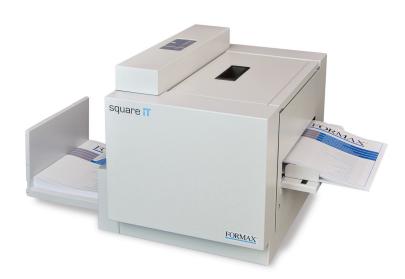

# SQUAREBACK BOOKLET FINISHER

# square T

The Formax **Square IT** squareback booklet finisher gives your stapled booklets a professional, perfect-bound look, with the security of a stapled binding. Squareback booklets lie flat, making them easier to front-trim on a guillotine cutter. Square bindings also offer the option of printing on the spine, plus they're easier to package and store.

The Square IT finishes booklets up to 9  $1/2^{\circ}$  x 12  $3/4^{\circ}$ , in sizes up to 24 sheets of 80gsm paper. With the easy-to-use control panel, operators can choose from four thickness options, which provide the ideal squareback binding based on the number of pages.

This versatile, compact machine can be used either as a hand-feed unit or in-line with a wide range of traditional and digital finishing devices.

Take your booklets to the next level with the Square IT squareback booklet finisher.