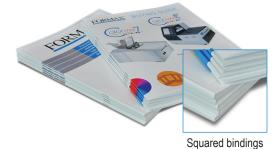

## **Benefits of Squareback Finishing:**

- Lays flat and requires less space for packaging
- Allows for printing on booklet spine

### **Options:**

- FD 2000-25: Cabinet with key lock, shelf, casters
- SI-10: Adjustable stand, floor to infeed height of 12" - 19.5"

Regular stapled booklets

Booklets finished with the Square IT

Formax - New Hampshire, USA www.formax.com

# square T

The Formax **Square IT** squareback booklet finisher gives your stapled booklets a professional, perfect-bound look, with the security of a stapled binding. Squareback booklets lie flat, making them easier to front-trim on a guillotine cutter. Square bindings also offer the option of printing on the spine, plus they're easier to package and store.